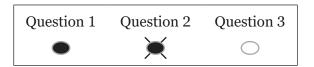

### **Instructions**

Choose ONE question number. Fill in the question bubble completely.

Choose TWO related artworks that will allow you to answer the question. Fill in the TWO image bubbles completely.

If you change your mind or make a mistake, draw a cross through the bubble you wish to change and fill in the new bubble completely.

| Questions | Question 1 | Questio | n 2 Quest | tion 3  |         |         |         |
|-----------|------------|---------|-----------|---------|---------|---------|---------|
| Images    | Image 1    | Image 2 | Image 3   | Image 4 | Image 5 | Image 6 | Image 7 |
|           |            |         |           |         |         |         |         |
|           |            |         |           |         |         |         |         |
|           |            |         |           |         |         |         |         |
|           |            |         |           |         |         |         |         |
|           |            |         |           |         |         |         |         |
|           |            |         |           |         |         |         |         |
|           |            |         |           |         |         |         |         |
|           |            |         |           |         |         |         |         |
|           |            |         |           |         |         |         |         |
|           |            |         |           |         |         |         |         |
|           |            |         |           |         |         |         |         |
|           |            |         |           |         |         |         |         |
|           |            |         |           |         |         |         |         |
|           |            |         |           |         |         |         |         |
|           |            |         |           |         |         |         |         |
|           |            |         |           |         |         |         |         |
|           |            |         |           |         |         |         |         |
|           |            |         |           |         |         |         |         |
|           |            |         |           |         |         |         |         |