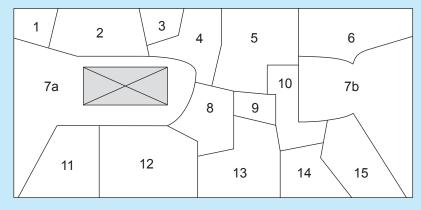

The outline below matches the layout of the Writing Task testpaper.

4 Tick the appropriate outline/s above to identify the piece/s you responded to in your writing.

If you fail to indicate the piece/s, you run the risk of a penalty for being unresponsive to the stimulus material.