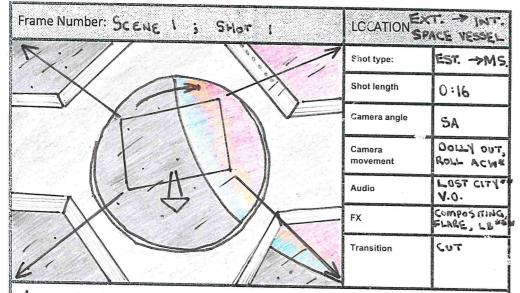

## Lech Walensa Lo Tam

Marymount College

Film, Television & New Media

Internal Assessment 2: Multi-platform project

Storyboard

An establishing shot reveals the setting of the production. Complemented by an outwards dolly and an anti-clockwise roll; the shot will emphasise the emptiness of space and its corresponding lack of gravity. As a 3d (digitally composed) camera drives the motion of the shot; a gaussian blue will be implemented on the space vessel and planet to create depth of field.

Description: The soundtrack bost City is used to heighten the pace and thus tension. The use of an establishing shot will exhibit the colossal size of the planet in comparison with the space vessel; static camera movement will corroborate this. This shot will cut to the atmosphere, as the space vessel enters.