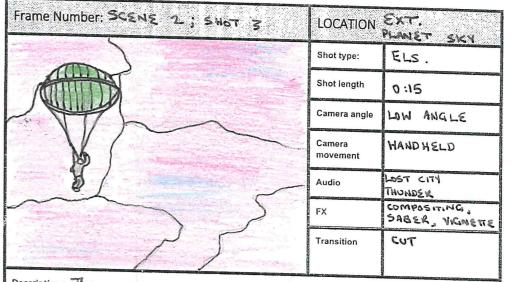

Description: The protagonist now safely glides towards the surface, having survived the perilous sky—
communicated through an establishing—long shot of a low angle and gentle, handheld camera movement. In addition to this, the soundtrack in existence visually and audibly. The vignettle will lighten to release tension, as the shot cuts