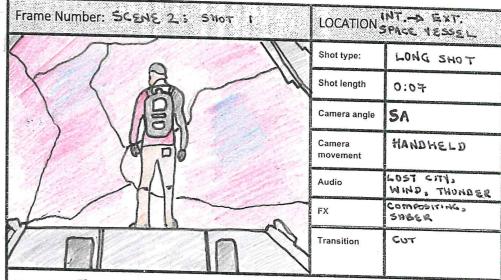

SABER PLUG-IN
(AFTER EFFECTS)

Description: The protagonist is introduced in a long shot, revealing him standing at the door of the vessel. As he leaps into the sky, a handheld comer wiggle will be experimented with to maintain the pace and accompany the extreme environment. Wind sound effects authenticate the action within the freme.