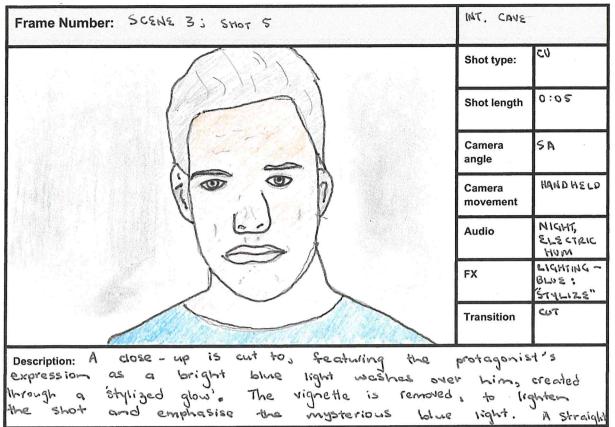

will be monipulated & "NIGHT RAID" - SOUNDTRACK: SOUNDCRATE

to echo in the cave -

a new sound-track will establish

a mysterious tone.

| Frame Number: SCENE 3; SHOT 3                                                                                                                                                                                                                                                                                                                                                                                                                                                                                                                                                                                                                                                                                                                                                                                                                                                                                                                                                                                                                                                                                                                                                                                                                                                                                                                                                                                                                                                                                                                                                                                                                                                                                                                                                                                                                                                                                                                                                                                                                                                                                                  | INT. CAVE          |                                  |
|--------------------------------------------------------------------------------------------------------------------------------------------------------------------------------------------------------------------------------------------------------------------------------------------------------------------------------------------------------------------------------------------------------------------------------------------------------------------------------------------------------------------------------------------------------------------------------------------------------------------------------------------------------------------------------------------------------------------------------------------------------------------------------------------------------------------------------------------------------------------------------------------------------------------------------------------------------------------------------------------------------------------------------------------------------------------------------------------------------------------------------------------------------------------------------------------------------------------------------------------------------------------------------------------------------------------------------------------------------------------------------------------------------------------------------------------------------------------------------------------------------------------------------------------------------------------------------------------------------------------------------------------------------------------------------------------------------------------------------------------------------------------------------------------------------------------------------------------------------------------------------------------------------------------------------------------------------------------------------------------------------------------------------------------------------------------------------------------------------------------------------|--------------------|----------------------------------|
|                                                                                                                                                                                                                                                                                                                                                                                                                                                                                                                                                                                                                                                                                                                                                                                                                                                                                                                                                                                                                                                                                                                                                                                                                                                                                                                                                                                                                                                                                                                                                                                                                                                                                                                                                                                                                                                                                                                                                                                                                                                                                                                                | Shot type:         | MLS.                             |
|                                                                                                                                                                                                                                                                                                                                                                                                                                                                                                                                                                                                                                                                                                                                                                                                                                                                                                                                                                                                                                                                                                                                                                                                                                                                                                                                                                                                                                                                                                                                                                                                                                                                                                                                                                                                                                                                                                                                                                                                                                                                                                                                | Shot length        | 0:10                             |
|                                                                                                                                                                                                                                                                                                                                                                                                                                                                                                                                                                                                                                                                                                                                                                                                                                                                                                                                                                                                                                                                                                                                                                                                                                                                                                                                                                                                                                                                                                                                                                                                                                                                                                                                                                                                                                                                                                                                                                                                                                                                                                                                | Camera<br>angle    | SA                               |
|                                                                                                                                                                                                                                                                                                                                                                                                                                                                                                                                                                                                                                                                                                                                                                                                                                                                                                                                                                                                                                                                                                                                                                                                                                                                                                                                                                                                                                                                                                                                                                                                                                                                                                                                                                                                                                                                                                                                                                                                                                                                                                                                | Camera<br>movement | HAND -<br>HELD                   |
|                                                                                                                                                                                                                                                                                                                                                                                                                                                                                                                                                                                                                                                                                                                                                                                                                                                                                                                                                                                                                                                                                                                                                                                                                                                                                                                                                                                                                                                                                                                                                                                                                                                                                                                                                                                                                                                                                                                                                                                                                                                                                                                                | Audio              | NIGHT,<br>ELECTRIC<br>HUM        |
|                                                                                                                                                                                                                                                                                                                                                                                                                                                                                                                                                                                                                                                                                                                                                                                                                                                                                                                                                                                                                                                                                                                                                                                                                                                                                                                                                                                                                                                                                                                                                                                                                                                                                                                                                                                                                                                                                                                                                                                                                                                                                                                                | FX                 | COMPOSITING<br>SABER<br>VIGNETTS |
| The second secon | Transition         |                                  |
| Description: Saber compositing will create an energy sphe hovers above the ground, the protagonist approaches vignetle will remain implemented; creating a dark attention on the bright blue object. A gentle handhold                                                                                                                                                                                                                                                                                                                                                                                                                                                                                                                                                                                                                                                                                                                                                                                                                                                                                                                                                                                                                                                                                                                                                                                                                                                                                                                                                                                                                                                                                                                                                                                                                                                                                                                                                                                                                                                                                                         | it. A V            | reavy                            |