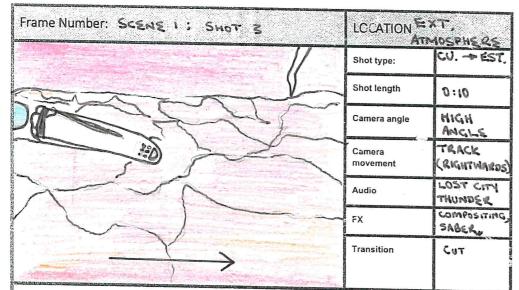

A high angle contrasts the space ressel against the sky and clouds below: exhibiting violent, harsh conditions - lightning within bright red clouds, achieved through saber compositing. A rightwards tracking shot follows the ressel as it delves beneath the clouds, commencing the rapid momentum of shots to come; heightening the intensity of the events.