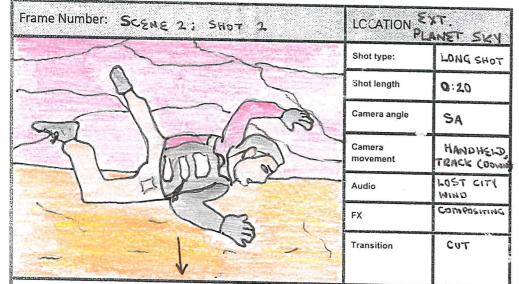

Gymbolice and

LENSA LO TAM

This shot is cut to, maintaining the pace of the production. An intense handheld camera shake justifies the sense that the featuled character is falling. A long shot presents his entire body to allow the shot to be more real', whilst allowing the horizon to be seen: the sendy ground beneath revealed.