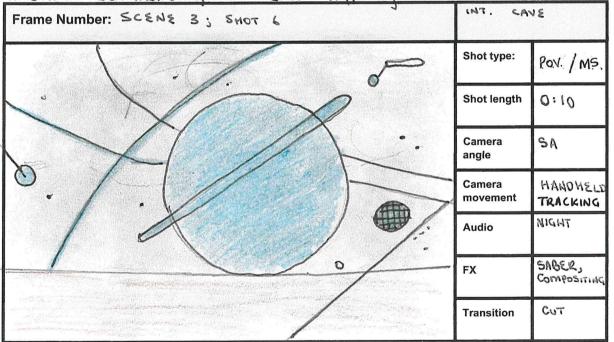

angle is used to reveal the character's eyes and reaction, a handheld movement demonstrating on event happening before him.

Description: A point - of - view/Astrot places the audience in the eyes of the protagonist, subsequent to his reaction. A handheld movement will replicate his motion standing; ahead, the sphere has projected a map of Sorts - created through solver particles. The shots cuts to black; credits roll.