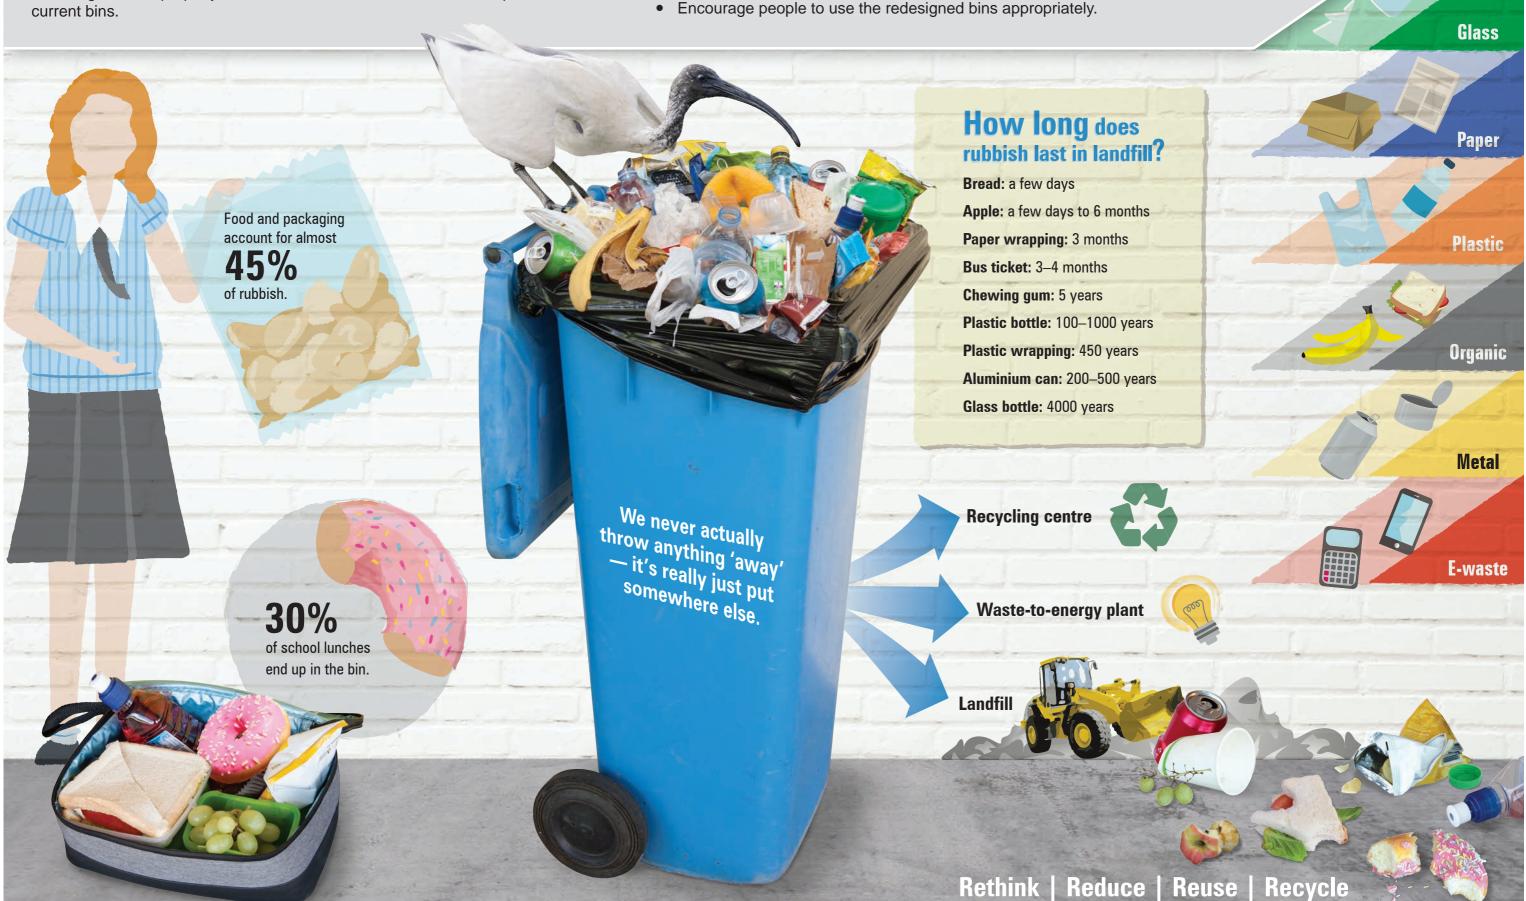

#### Redesign the product: School rubbish bins

The rubbish bins at a school do not support the ecological management of waste. All material is placed in one bin, animals are accessing the bins and students are not using the bins properly. Therefore, the school has decided to replace the

#### Design criteria

- Improve the ecological management of waste from organic and packaging material.
- Focus on increasing positive impacts rather than reducing negative impacts of waste.
- Encourage people to use the redesigned bins appropriately.