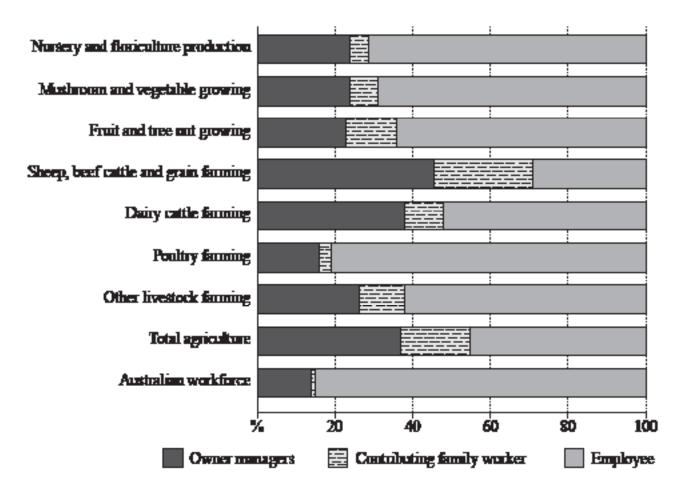

**Stimulus 2**The figure identifies the type of employment of the agricultural workforce in 2016.

#### Stimulus 2

Fig. 4 in Binks, B, Stenekes, N, Kruger, H & Kancans, R 2018, 'Snapshot of Australia's Agricultural Workforce', Australian Bureau of Agricultural and Resource Economics and Sciences (ABARES), Canberra, www.agriculture.gov.au/abares/publications/insights/snapshot-of-australias-agricultural-workforce. Used under a Creative Commons Attribution 4.0 International licence (CC BY 4.0)