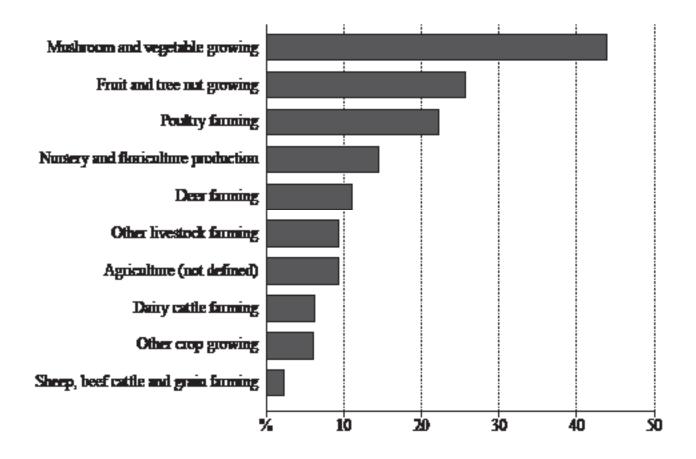

# **Stimulus 3**In 2016, itinerant workers made up 11% of the agricultural workforce. This was up from 9% in 2011. The figure shows the percentage of itinerant workers in 10 agricultural industries in 2016.

#### Stimulus 3

Fig. 10 in Binks, B, Stenekes, N, Kruger, H & Kancans, R 2018, 'Snapshot of Australia's Agricultural Workforce', Australian Bureau of Agricultural and Resource Economics and Sciences (ABARES), Canberra, www.agriculture.gov.au/abares/publications/insights/snapshot-of-australias-agricultural-workforce. Used under a Creative Commons Attribution 4.0 International licence (CC BY 4.0)