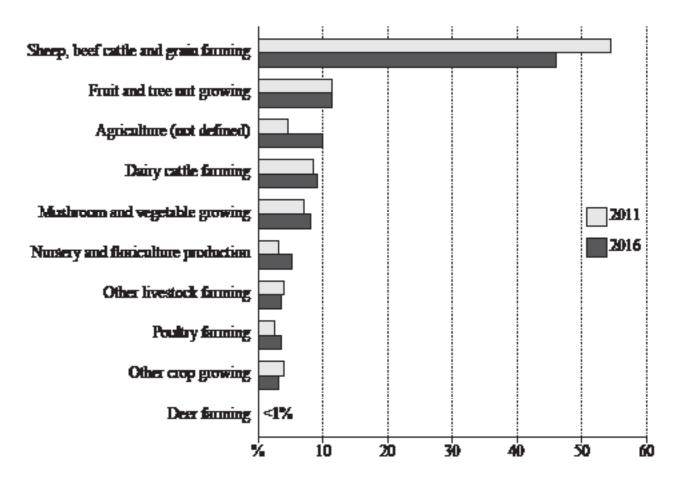

#### Stimulus 1

The figure demonstrates the agricultural sub-industries in which people are employed.

Most people who worked in agriculture in 2016 were employed as:

- managers (59%; 132 955 people)
- labourers (25%; 56 610 people), including livestock farm workers, crop farm workers and packers
- technicians and trade workers (4.5%; 10 152 people), including nurserypersons, gardeners and shearers.

#### Stimulus 1

Modified from Fig. 14 in Binks, B, Stenekes, N, Kruger, H & Kancans, R 2018, 'Snapshot of Australia's Agricultural Workforce', Australian Bureau of Agricultural and Resource Economics and Sciences (ABARES), Canberra, www.agriculture.gov.au/abares/publications/insights/snapshot-of-australias-agricultural-workforce. Used under a Creative Commons Attribution 4.0 International licence (CC BY 4.0)