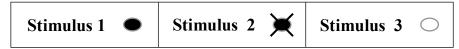

## Instructions

- Select the area of study that best matches your independent investigation.
- Indicate the area of study you have selected by filling in the bubble on the next page completely.
- Write the title of your investigation in the space provided on the next page.
- Select **one** stimulus from the stimulus book.
- Indicate the stimulus you have selected by filling in the bubble on the next page completely.
- If you change your mind or make a mistake, draw a cross through the bubble you wish to change and fill in the new bubble completely.

## THIS PAGE WILL NOT BE MARKED

| Literature                                                 | The arts            | Social sciences | Media studies | Innovation,<br>science and<br>technology | Business and commerce |
|------------------------------------------------------------|---------------------|-----------------|---------------|------------------------------------------|-----------------------|
| $\bigcirc$                                                 | $\bigcirc$          | $\bigcirc$      | $\bigcirc$    | $\bigcirc$                               | $\bigcirc$            |
| Write the title of your independent investigation here:AND |                     |                 |               |                                          |                       |
| AND                                                        |                     |                 |               |                                          |                       |
| AND                                                        | to indicate the sti |                 |               |                                          |                       |