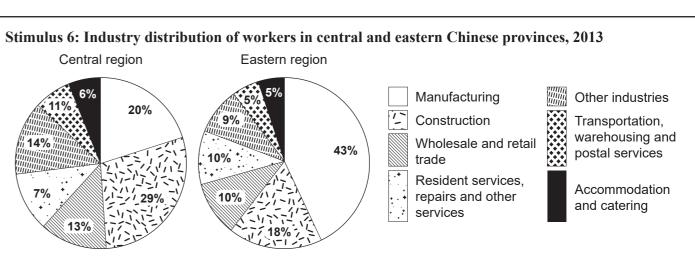

#### Stimulus 6

Derived from Lu, M & Xia, Y 2016, *Table 6: Industry distribution of rural—urban migrant workers (%)* in 'Migration in the People's Republic of China', ADBI Working Paper Series, no. 593, Asian Development Bank Institute, Tokyo, p. 22, www.adb.org/publications/migration-people-republic-china.