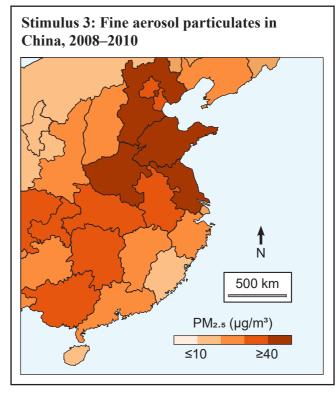

#### Stimulus 3

Derived from NASA Earth Observatory 2012, 'Satellites map fine aerosol pollution over China', https://earthobservatory.nasa.gov/IOTD/view.php?id=77495.