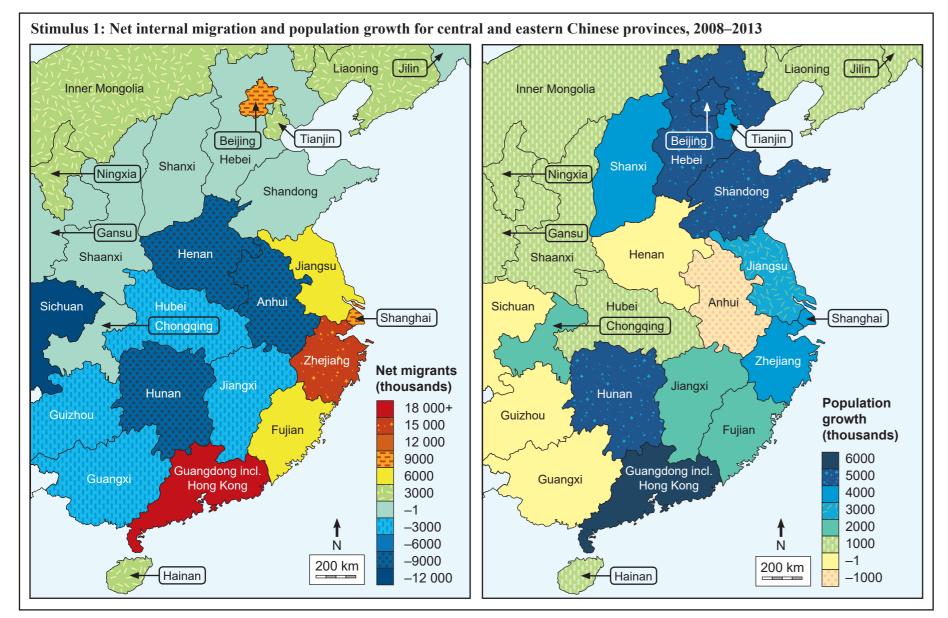

#### Stimulus 1

Derived from Collective Responsibility 2015, *Population growth 2008–2013* in 'The world's largest ever migration', www.coresponsibility.com/the-worlds-largest-ever-migration.

Derived from d-maps.com, 'Map East China: outline, provinces, names, color (white)', https://d-maps.com/pays.php?num\_pay=78&lang=en. Freely used under D-Maps Terms of Use.