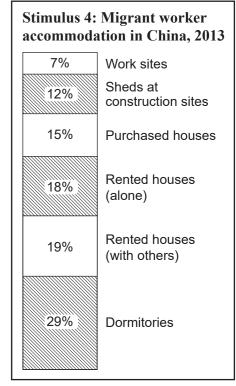

#### **Stimulus 4**

Derived from Lu, M & Xia, Y 2016, *Table 10: Accommodation distribution of migrant workers, 2013 (%)* in 'Migration in the People's Republic of China', ADBI Working Paper Series, no. 593, Asian Development Bank Institute, Tokyo, p. 25, www.adb.org/publications/migration-people-republic-china.