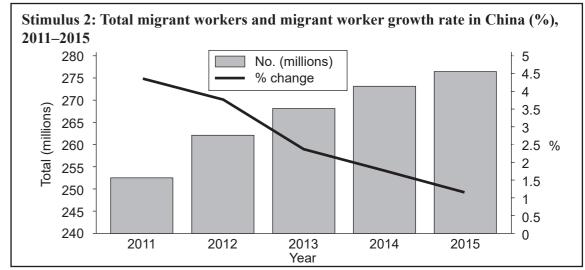

#### **Stimulus 2**

Derived from Xinhuanet 2016, *Total number of migrant workers and growth rate* in 'National Bureau of Statistics released the 2015 survey report on migrant workers', 28 April, www.xinhuanet.com/politics/2016-04/28/c 128940738.htm.