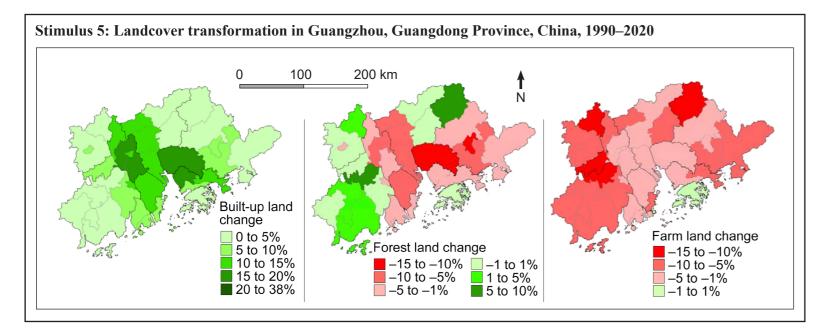

#### Stimulus 5

Derived from Du, S, Shi, P & Van Rompaey, A 2014, *Figure 5: Relative land use change at county level in (a) built up; (b) farmland; (c) forest; and (d) fishpond* in 'The relationship between urban sprawl and farmland displacement in the Pearl River Delta, China', *Land*, vol. 3, no. 1, pp. 34–51, doi.org/10.3390/land3010034, licensed under CC BY 3.0, https://creativecommons.org/licenses/by/3.0.