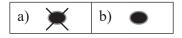

## Example:

• Cancel any incorrect response by drawing a line through your work. If you do not do this, your original response will be marked.

Example:

Fill in the bubble to indicate the question you have selected.

| a) ( b) ( ) |  |
|-------------|--|
|             |  |
|             |  |
|             |  |
|             |  |
|             |  |
|             |  |
|             |  |
|             |  |
|             |  |
|             |  |
|             |  |
|             |  |
|             |  |