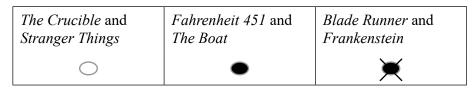

#### **Instructions**

- Select one text pair.
- Select **one** question from the question book.
- Indicate the text pair and question you have selected by filling in the bubbles on the next page completely.
- If you change your mind or make a mistake, draw a cross through the bubble you wish to change and fill in the new bubble completely.

## DO NOT WRITE ON THIS PAGE

THIS PAGE WILL NOT BE MARKED

| The Crucible and<br>Stranger Things | Fahrenheit 451 and The Boat | Blade Runner and Frankenstein |  |
|-------------------------------------|-----------------------------|-------------------------------|--|
| $\circ$                             |                             |                               |  |
| ll in the bubble to in              | dicate the question you ha  | ive selected.                 |  |
| a) (b) (                            | )                           |                               |  |
|                                     |                             |                               |  |
|                                     |                             |                               |  |
|                                     |                             |                               |  |
|                                     |                             |                               |  |
|                                     |                             |                               |  |
|                                     |                             |                               |  |
|                                     |                             |                               |  |
|                                     |                             |                               |  |
|                                     |                             |                               |  |
|                                     |                             |                               |  |
|                                     |                             |                               |  |
|                                     |                             |                               |  |
|                                     |                             |                               |  |
|                                     |                             |                               |  |
|                                     |                             |                               |  |
|                                     |                             |                               |  |
|                                     |                             |                               |  |
|                                     |                             |                               |  |
|                                     |                             |                               |  |
|                                     |                             |                               |  |
|                                     |                             |                               |  |
|                                     |                             |                               |  |
|                                     |                             |                               |  |
|                                     |                             |                               |  |
|                                     |                             |                               |  |
|                                     |                             |                               |  |
|                                     |                             |                               |  |