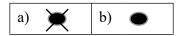

## Example:

• Cancel any incorrect response by drawing a line through your work. If you do not do this, your original response will be marked.