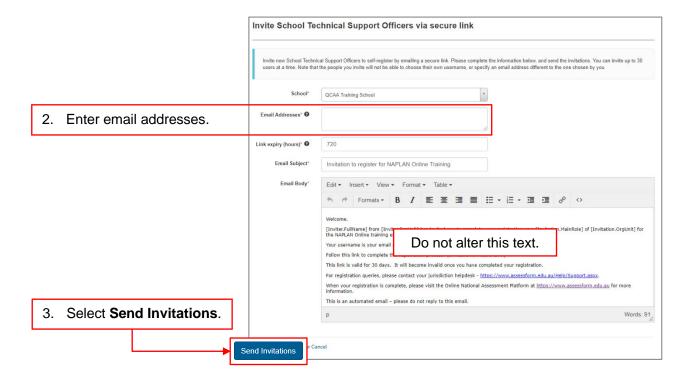

## NAPLAN — Preparing

Platform guide 4: Invite school technical support officer

The **principal** or **NAPLAN** coordinator may invite the **school** technical support officer (STSO) to register in the assessment platform.

The STSO does not require a **School PIN** or **grid card** to register.