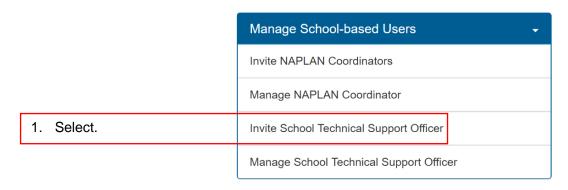

## NAPLAN — Preparing

Platform guide 4: Invite school technical support officer

The **principal** or **NAPLAN** coordinator may invite the **school** technical support officer (STSO) to register in the assessment platform.